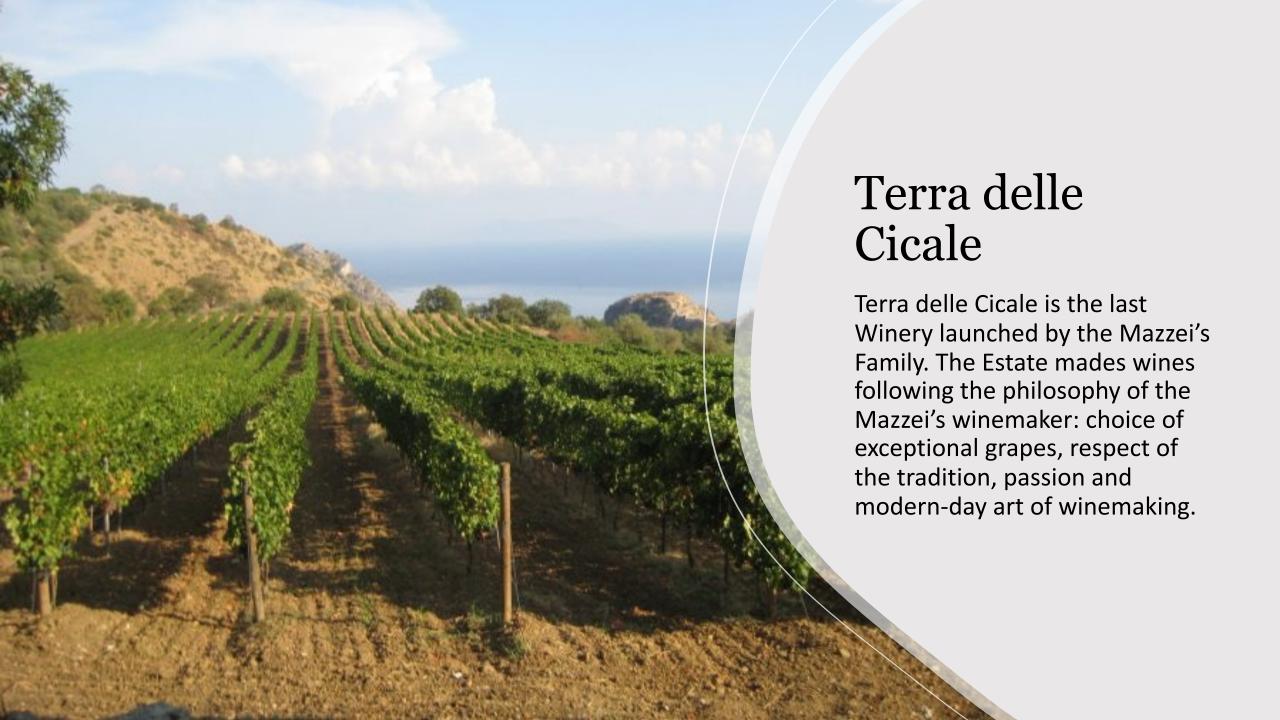

ourage settlement of insect pollinators through the grassing of the vineyard during all the vegetative phases.



TERRITORY PROTECTION

Safeguard and maintenance historic vineyards and territory.



#### SOCIAL COMMITMENT

Development projects in favor of the community with the goal of doing business in a shared and inclusive way.



#### TRADITION, RESEARCH AND SUSTAINABILITY

Be aware of the impact generated by own business in order to implement sustainable actions aimed at preserving the territory and its history, for the future generations.



#### REDUCE - REUSE - RECYCLE

Giving impulse to the circular economy by adhering to projects aimed at reducing the waste produced and choosing packaging and packing material that respects the environment.

# Terra delle Cicale Italy, Sicilia









## Terra delle Cicale Grillo "Mongreno"

100% Grillo Grapes

The production zone vineyards is in Trapani, Sicily.

Soft temperature-controlled fermentation, then a maturation for about 4 month in steel tank.

A bold, sun kissed dry white wine from Sicily. Medium bodied with citrus and tropical fruits and a hint of salinity.



### Terra delle Cicale Syrah "Ramarro" IGP

100% Syrah Grapes

The production zone vineyards is in Marzara del Vallo, Trapani, Sicily.

Temperature controlled fermentation for about 12 days. Then a maturation in cement vats for about 6 months.

The color is intense and brilliant red.

Pleasant notes of berries and violets with full bodied round dry finish.

#### Product Information:



| Winery         | Wine                               | Vintage | Case   |
|